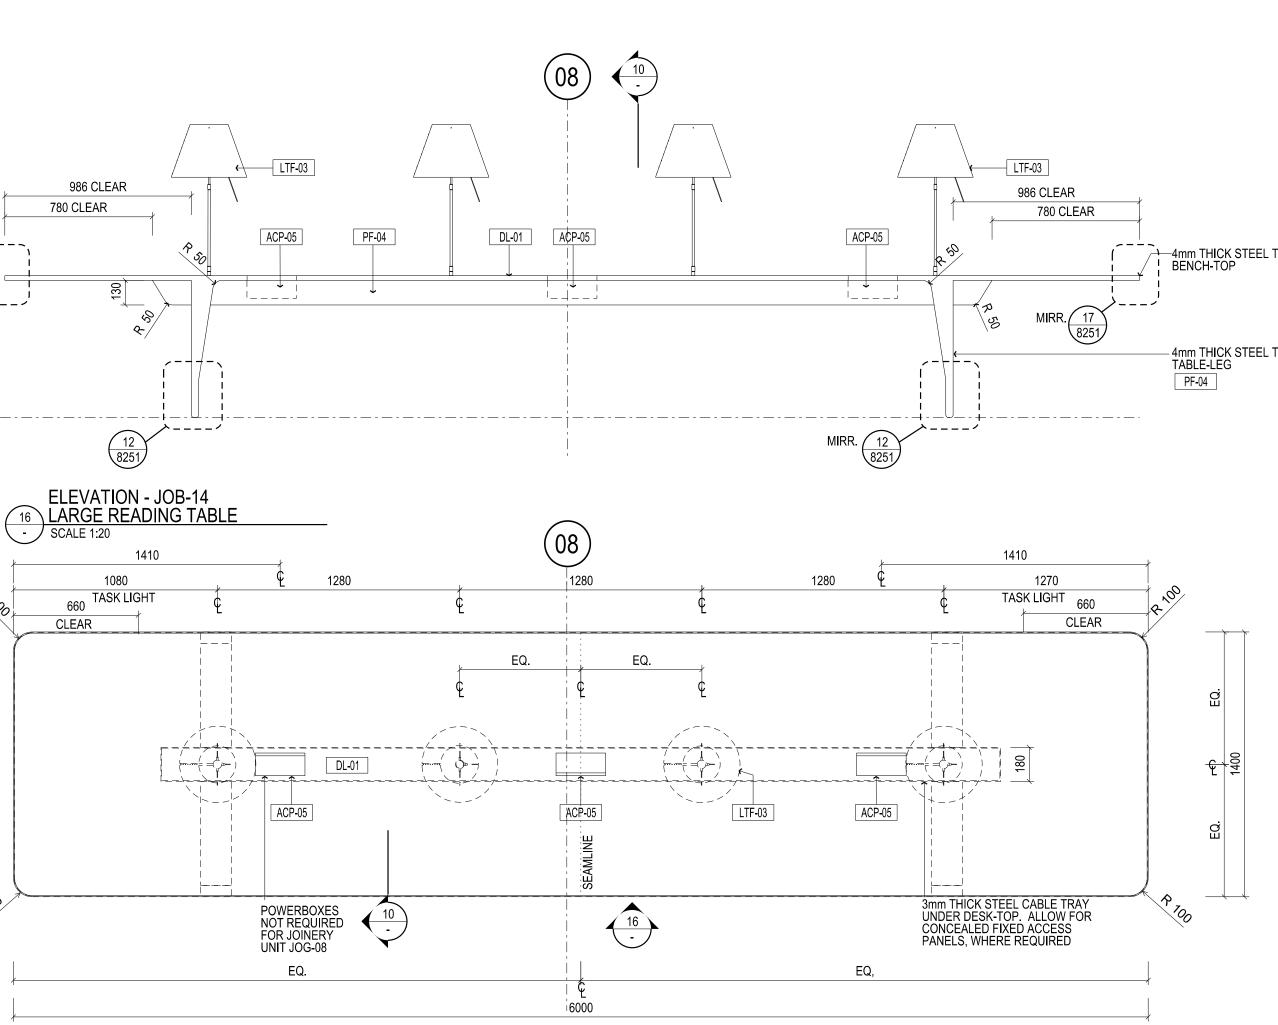

DL-01

|| ↓ |

~---52 17 

SECTION - JOB-14 10 READING TABLE - SCALE 1:20

|           | THIS DRAWING IS AN UNCONTROLLED COPY UNLESS STAMPED OTHERWISE<br>CONTRACTORS SHALL VERIFY JOB DIMENSIONS BEFORE ANY JOB COMMENCES.<br>ALL SHOP DRAWINGS SHALL BE SUBMITTED TO THE SUPERINTENDENT AND MANUFACTURE<br>SHALL NOT COMMENCE PRIOR TO THE RETURN OF UNAMENDED SHOP DRAWINGS SIGNED<br>BY THE CONSULTANT. FIGURED DIMENSIONS SHALL TAKE PRECEDENCE OVER SCALED. THIS<br>DRAWING SHOULD BE READ IN CONJUNCTION WITH ALL RELEVANT CONTRACT, SPECIFICATIONS<br>AND DRAWINGS COPYRIGHT OF THIS DRAWING IS VESTED IN WARDLE |
|-----------|---------------------------------------------------------------------------------------------------------------------------------------------------------------------------------------------------------------------------------------------------------------------------------------------------------------------------------------------------------------------------------------------------------------------------------------------------------------------------------------------------------------------------------|
|           | General Notes          18mm 'E1' MDF CARCASS THROUGHOUT UNLESS OTHERWISE NOTED.         ALL-NON EXPOSED CARCASS TO BE MATCHING LAMINATE UNLESS         OTHERWISE NOTED                                                                                                                                                                                                                                                                                                                                                          |
|           | OTHERWISE NOTED.<br>ALL NON EXPOSED CARCASS TO BE BLACK LAMINATE TO JOINERY RECEIVING<br>TIMBER VENEER FINISH, REFER MATERIALS SCHEDULE PL-05                                                                                                                                                                                                                                                                                                                                                                                   |
| EL TO     | ALL NON EXPOSED CARCASS TO BE WHITE LAMINATE TO JOINERY RECEIVING<br>STAINLESS STEEL CLADDING. REFER MATERIALS SCHEDULE PL-01                                                                                                                                                                                                                                                                                                                                                                                                   |
| EL TO     | ALL EXPOSED EDGES TO TIMBER VENEER PANELS 'TV-01' TO RECEIVE 3mm<br>THK MATCHING SOLID EDGES, UNLESS OTHERWISE NOTED.                                                                                                                                                                                                                                                                                                                                                                                                           |
|           | SPLIT BATTENS TO BE 12mm UNLESS OTHERWISE NOTED.                                                                                                                                                                                                                                                                                                                                                                                                                                                                                |
|           | APPLY MATCHING LAMINATE ABS EDGING TO LAMINATED BENCHTOPS, UNLESS<br>OTHERWISE NOTED                                                                                                                                                                                                                                                                                                                                                                                                                                            |
|           | REFER TO '1300 - MATERIALS SCHEDULE' FOR A DESCRIPTION OF THE MATERIAL CODES AS SHOWN ON THIS DRAWING. TV-00                                                                                                                                                                                                                                                                                                                                                                                                                    |
|           | REFER TO '1400 - FIXTURES, FITTINGS & EQUIPMENT SCHEDULE' FOR A DESCRIPTION OF THE FF&E CODES AS SHOWN ON THIS DRAWING. JOH-00                                                                                                                                                                                                                                                                                                                                                                                                  |
|           | ALL JOINERY LOCKS TO BE JH-02 UNLESS OTHERWISE NOTED.                                                                                                                                                                                                                                                                                                                                                                                                                                                                           |
|           | FIXTURES, UNLESS OTHERWISE DIMENSIONED ON THE JOINERY ELEVATIONS.                                                                                                                                                                                                                                                                                                                                                                                                                                                               |
|           | ALL CORNER JUNCTIONS TO BE MITRED UNLESS OTHERWISE NOTED.                                                                                                                                                                                                                                                                                                                                                                                                                                                                       |
|           | OTHERWISE NOTED<br>DRAWINGS TO BE READ IN CONJUNCTION WITH AR1200 SERIES INTERNAL                                                                                                                                                                                                                                                                                                                                                                                                                                               |
|           | ARRANGEMENT PLANS TO COORDINATE FIXINGS INTO PARTITIONS WHERE<br>NECESSARY                                                                                                                                                                                                                                                                                                                                                                                                                                                      |
|           | FS = FIXED SHELF<br>AS = ADJUSTABLE SHELF                                                                                                                                                                                                                                                                                                                                                                                                                                                                                       |
|           | FP = FIXED PANEL                                                                                                                                                                                                                                                                                                                                                                                                                                                                                                                |
|           | PJ = PANEL JOIN. MAXIMUM WIDTH 2mm<br>C.O.S = CHECK ON SITE - DIMENSIONS MUST BE VERIFIED ON SITE BY                                                                                                                                                                                                                                                                                                                                                                                                                            |
|           | CONTRACTOR PRIOR TO COMMENCEMENT OF CONSTRUCTION.                                                                                                                                                                                                                                                                                                                                                                                                                                                                               |
|           | TYP. = TYPICAL<br>SIM. = SIMILAR<br>MIRR. = MIRROR                                                                                                                                                                                                                                                                                                                                                                                                                                                                              |
|           | FCL = FINISHED CEILING LEVEL<br>FFL = FINISHED FLOOR LEVEL<br>SSL = STRUCTURAL SLAB LEVEL                                                                                                                                                                                                                                                                                                                                                                                                                                       |
|           | $\mathcal{C}$ = CENTRELINE<br>= DIRECTION OF GRAIN / LINISH                                                                                                                                                                                                                                                                                                                                                                                                                                                                     |
| BENCH-TOP |                                                                                                                                                                                                                                                                                                                                                                                                                                                                                                                                 |
|           |                                                                                                                                                                                                                                                                                                                                                                                                                                                                                                                                 |
|           |                                                                                                                                                                                                                                                                                                                                                                                                                                                                                                                                 |
|           |                                                                                                                                                                                                                                                                                                                                                                                                                                                                                                                                 |
|           |                                                                                                                                                                                                                                                                                                                                                                                                                                                                                                                                 |
|           |                                                                                                                                                                                                                                                                                                                                                                                                                                                                                                                                 |
|           | ASGISSUE FOR CONSTRUCTION-19.12.1310SGVALUE MANAGEMENT ISSUE-28.03.132222TENDER ADDENDIMANO5-17.10.10                                                                                                                                                                                                                                                                                                                                                                                                                           |
|           | 09         SG         TENDER ADDENDUM NO. 5         -         17.10.12           08         SG         100% CD - TENDER ISSUE         -         07.09.12           07         SG         90% CD ISSUE         -         10.08.12                                                                                                                                                                                                                                                                                                |
|           | 06         SG         75% CD ISSUE         -         13.07.12           05         SG         50% CD ISSUE         -         01.06.12           04         SG         25% CD ISSUE         -         20.04.12                                                                                                                                                                                                                                                                                                                   |
|           | 03       SG       FINAL DD ISSUE       -       24.02.12         WIDTH OF DESK DECREASED            PLUMBING REMOVED FROM TEAPOINT                                                                                                                                                                                                                                                                                                                                                                                               |
|           | 02SGDD UPDATE-20.01.1201SGDESIGN DEVELOPMENT ISSUE-22.12.11RevIssueRevision DescriptionAmdDate                                                                                                                                                                                                                                                                                                                                                                                                                                  |
|           |                                                                                                                                                                                                                                                                                                                                                                                                                                                                                                                                 |
|           | Brookfield<br>MULTIPLEX                                                                                                                                                                                                                                                                                                                                                                                                                                                                                                         |
|           |                                                                                                                                                                                                                                                                                                                                                                                                                                                                                                                                 |
|           | NADAAA Telephone<br>1920 Washington +1 617 442 6232                                                                                                                                                                                                                                                                                                                                                                                                                                                                             |
|           | Street No.2     Facsimile       Boston     +1 888 442 1417       Massachusetts     Email       02118 USA     nada@nadaaa.com                                                                                                                                                                                                                                                                                                                                                                                                    |
|           |                                                                                                                                                                                                                                                                                                                                                                                                                                                                                                                                 |
|           | MA John Wardle<br>Architects                                                                                                                                                                                                                                                                                                                                                                                                                                                                                                    |
|           | <b>N N N N ARCHITECTS</b><br>25 Rokeby Street, Collingwood, Victoria 3066 Australia                                                                                                                                                                                                                                                                                                                                                                                                                                             |
|           | Tel : +61 3 8662 0400www.johnwardlearchitects.com© 2012 John Wardle ArchitectsABN 83 006 814 268                                                                                                                                                                                                                                                                                                                                                                                                                                |
|           | <sup>Client</sup> University of Melbourne<br>Parkville Campus                                                                                                                                                                                                                                                                                                                                                                                                                                                                   |
|           | Project Faculty of Architecture                                                                                                                                                                                                                                                                                                                                                                                                                                                                                                 |
|           | Building and Planning Title JOINERY DETAILS                                                                                                                                                                                                                                                                                                                                                                                                                                                                                     |
|           | B01 AND G01 LIBRARY                                                                                                                                                                                                                                                                                                                                                                                                                                                                                                             |
|           | Project No. 0913 Scale 1:20 @ A0 1:40 @ A2                                                                                                                                                                                                                                                                                                                                                                                                                                                                                      |
|           | Drawing No. AR8151 Revision A                                                                                                                                                                                                                                                                                                                                                                                                                                                                                                   |
|           | Date Dec 2011     Drwn     KW     Co-Ord     SG     Chck     JA       FILENAME - \$FILE\$                                                                                                                                                                                                                                                                                                                                                                                                                                       |
|           | FOR CONSTRUCTION                                                                                                                                                                                                                                                                                                                                                                                                                                                                                                                |
|           |                                                                                                                                                                                                                                                                                                                                                                                                                                                                                                                                 |