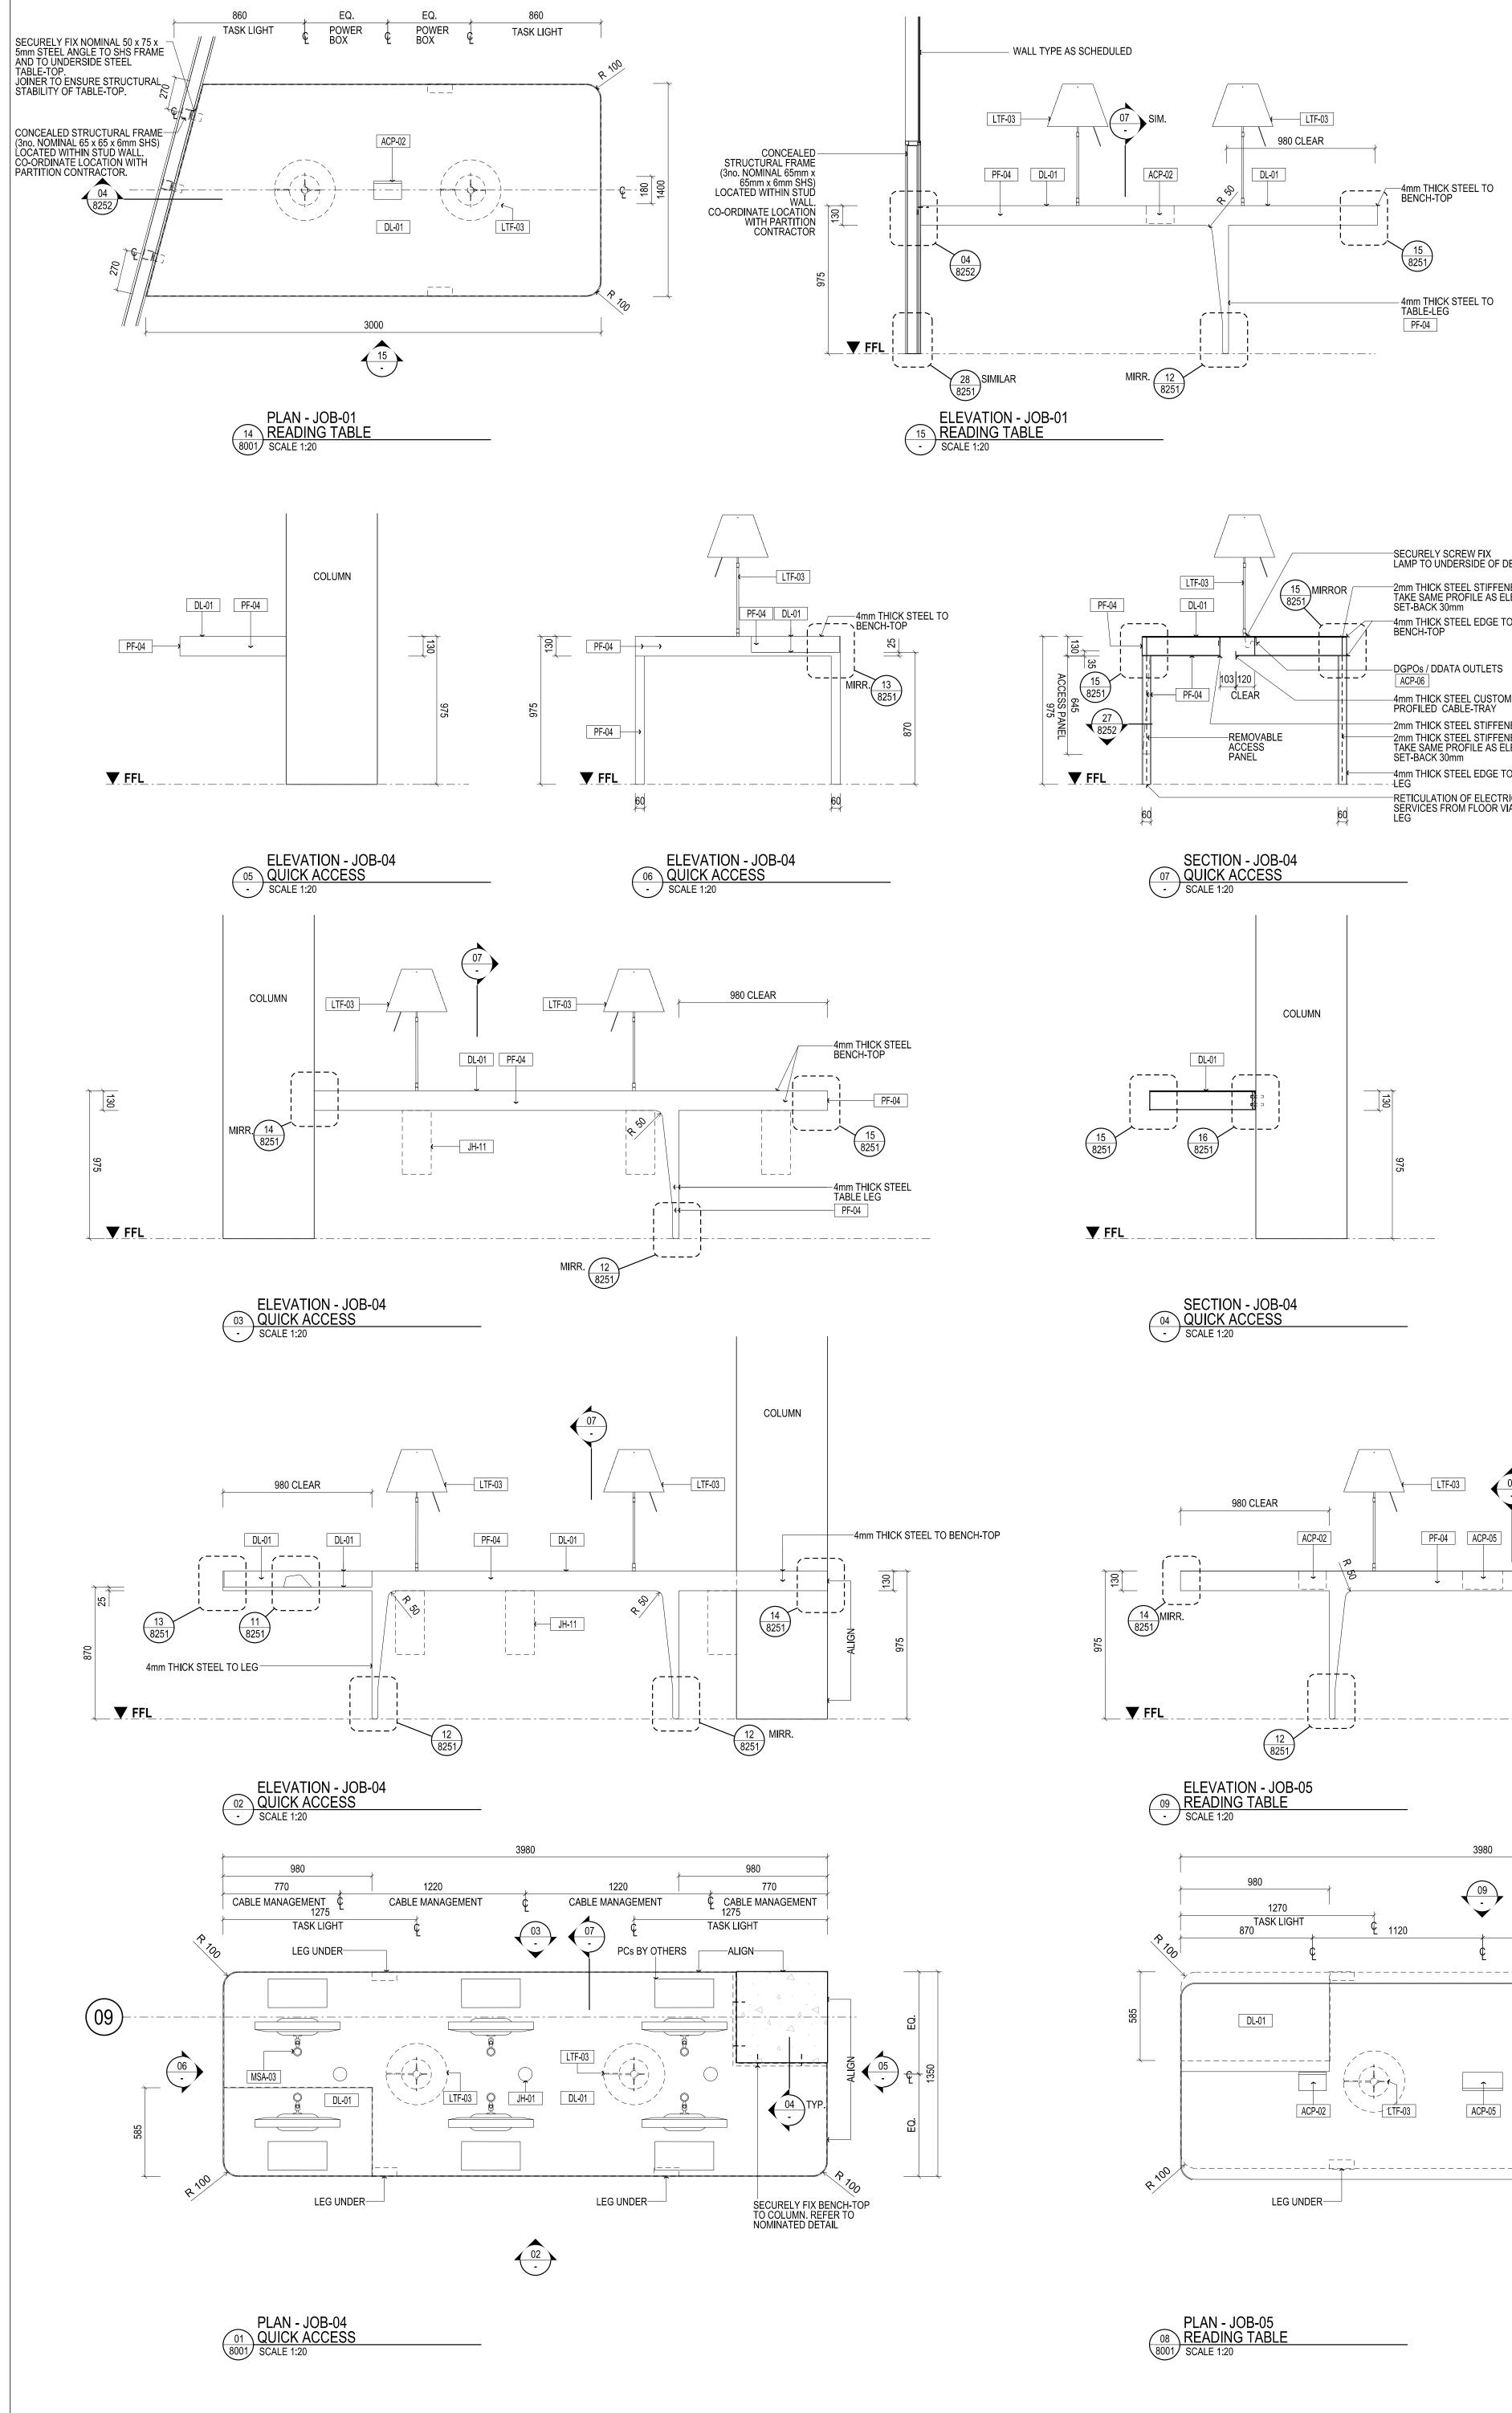

DL-01

|| ↓ |

~---52 17 

SECTION - JOB-14 10 READING TABLE - SCALE 1:20

|           | THIS DRAWING IS AN UNCONTROLLED COPY UNLESS STAMPED OTHERWISE<br>CONTRACTORS SHALL VERIFY JOB DIMENSIONS BEFORE ANY JOB COMMENCES.<br>ALL SHOP DRAWINGS SHALL BE SUBMITTED TO THE SUPERINTENDENT AND MANUFACTURE<br>SHALL NOT COMMENCE PRIOR TO THE RETURN OF UNAMENDED SHOP DRAWINGS SIGNED<br>BY THE CONSULTANT. FIGURED DIMENSIONS SHALL TAKE PRECEDENCE OVER SCALED. THIS<br>DRAWING SHOULD BE READ IN CONJUNCTION WITH ALL RELEVANT CONTRACT, SPECIFICATIONS<br>AND DRAWINGS COPYRIGHT OF THIS DRAWING IS VESTED IN WARDLE |
|-----------|---------------------------------------------------------------------------------------------------------------------------------------------------------------------------------------------------------------------------------------------------------------------------------------------------------------------------------------------------------------------------------------------------------------------------------------------------------------------------------------------------------------------------------|
|           | General Notes          18mm 'E1' MDF CARCASS THROUGHOUT UNLESS OTHERWISE NOTED.         ALL-NON EXPOSED CARCASS TO BE MATCHING LAMINATE UNLESS         OTHERWISE NOTED                                                                                                                                                                                                                                                                                                                                                          |
|           | OTHERWISE NOTED.<br>ALL NON EXPOSED CARCASS TO BE BLACK LAMINATE TO JOINERY RECEIVING<br>TIMBER VENEER FINISH, REFER MATERIALS SCHEDULE PL-05                                                                                                                                                                                                                                                                                                                                                                                   |
| EL TO     | ALL NON EXPOSED CARCASS TO BE WHITE LAMINATE TO JOINERY RECEIVING<br>STAINLESS STEEL CLADDING. REFER MATERIALS SCHEDULE PL-01                                                                                                                                                                                                                                                                                                                                                                                                   |
| EL TO     | ALL EXPOSED EDGES TO TIMBER VENEER PANELS 'TV-01' TO RECEIVE 3mm<br>THK MATCHING SOLID EDGES, UNLESS OTHERWISE NOTED.                                                                                                                                                                                                                                                                                                                                                                                                           |
|           | SPLIT BATTENS TO BE 12mm UNLESS OTHERWISE NOTED.                                                                                                                                                                                                                                                                                                                                                                                                                                                                                |
|           | APPLY MATCHING LAMINATE ABS EDGING TO LAMINATED BENCHTOPS, UNLESS<br>OTHERWISE NOTED                                                                                                                                                                                                                                                                                                                                                                                                                                            |
|           | REFER TO '1300 - MATERIALS SCHEDULE' FOR A DESCRIPTION OF THE MATERIAL CODES AS SHOWN ON THIS DRAWING. TV-00                                                                                                                                                                                                                                                                                                                                                                                                                    |
|           | REFER TO '1400 - FIXTURES, FITTINGS & EQUIPMENT SCHEDULE' FOR A DESCRIPTION OF THE FF&E CODES AS SHOWN ON THIS DRAWING. JOH-00                                                                                                                                                                                                                                                                                                                                                                                                  |
|           | ALL JOINERY LOCKS TO BE JH-02 UNLESS OTHERWISE NOTED.                                                                                                                                                                                                                                                                                                                                                                                                                                                                           |
|           | FIXTURES, UNLESS OTHERWISE DIMENSIONED ON THE JOINERY ELEVATIONS.                                                                                                                                                                                                                                                                                                                                                                                                                                                               |
|           | ALL CORNER JUNCTIONS TO BE MITRED UNLESS OTHERWISE NOTED.                                                                                                                                                                                                                                                                                                                                                                                                                                                                       |
|           | OTHERWISE NOTED<br>DRAWINGS TO BE READ IN CONJUNCTION WITH AR1200 SERIES INTERNAL                                                                                                                                                                                                                                                                                                                                                                                                                                               |
|           | ARRANGEMENT PLANS TO COORDINATE FIXINGS INTO PARTITIONS WHERE<br>NECESSARY                                                                                                                                                                                                                                                                                                                                                                                                                                                      |
|           | FS = FIXED SHELF<br>AS = ADJUSTABLE SHELF                                                                                                                                                                                                                                                                                                                                                                                                                                                                                       |
|           | FP = FIXED PANEL                                                                                                                                                                                                                                                                                                                                                                                                                                                                                                                |
|           | PJ = PANEL JOIN. MAXIMUM WIDTH 2mm<br>C.O.S = CHECK ON SITE - DIMENSIONS MUST BE VERIFIED ON SITE BY                                                                                                                                                                                                                                                                                                                                                                                                                            |
|           | CONTRACTOR PRIOR TO COMMENCEMENT OF CONSTRUCTION.                                                                                                                                                                                                                                                                                                                                                                                                                                                                               |
|           | TYP. = TYPICAL<br>SIM. = SIMILAR<br>MIRR. = MIRROR                                                                                                                                                                                                                                                                                                                                                                                                                                                                              |
|           | FCL = FINISHED CEILING LEVEL<br>FFL = FINISHED FLOOR LEVEL<br>SSL = STRUCTURAL SLAB LEVEL                                                                                                                                                                                                                                                                                                                                                                                                                                       |
|           | $\mathcal{C}$ = CENTRELINE<br>= DIRECTION OF GRAIN / LINISH                                                                                                                                                                                                                                                                                                                                                                                                                                                                     |
| BENCH-TOP |                                                                                                                                                                                                                                                                                                                                                                                                                                                                                                                                 |
|           |                                                                                                                                                                                                                                                                                                                                                                                                                                                                                                                                 |
|           |                                                                                                                                                                                                                                                                                                                                                                                                                                                                                                                                 |
|           |                                                                                                                                                                                                                                                                                                                                                                                                                                                                                                                                 |
|           |                                                                                                                                                                                                                                                                                                                                                                                                                                                                                                                                 |
|           |                                                                                                                                                                                                                                                                                                                                                                                                                                                                                                                                 |
|           | ASGISSUE FOR CONSTRUCTION-19.12.1310SGVALUE MANAGEMENT ISSUE-28.03.132222TENDER ADDENDIMANO5-17.10.10                                                                                                                                                                                                                                                                                                                                                                                                                           |
|           | 09         SG         TENDER ADDENDUM NO. 5         -         17.10.12           08         SG         100% CD - TENDER ISSUE         -         07.09.12           07         SG         90% CD ISSUE         -         10.08.12                                                                                                                                                                                                                                                                                                |
|           | 06         SG         75% CD ISSUE         -         13.07.12           05         SG         50% CD ISSUE         -         01.06.12           04         SG         25% CD ISSUE         -         20.04.12                                                                                                                                                                                                                                                                                                                   |
|           | 03       SG       FINAL DD ISSUE       -       24.02.12         WIDTH OF DESK DECREASED            PLUMBING REMOVED FROM TEAPOINT                                                                                                                                                                                                                                                                                                                                                                                               |
|           | 02SGDD UPDATE-20.01.1201SGDESIGN DEVELOPMENT ISSUE-22.12.11RevIssueRevision DescriptionAmdDate                                                                                                                                                                                                                                                                                                                                                                                                                                  |
|           |                                                                                                                                                                                                                                                                                                                                                                                                                                                                                                                                 |
|           | Brookfield<br>MULTIPLEX                                                                                                                                                                                                                                                                                                                                                                                                                                                                                                         |
|           |                                                                                                                                                                                                                                                                                                                                                                                                                                                                                                                                 |
|           | NADAAA Telephone<br>1920 Washington +1 617 442 6232                                                                                                                                                                                                                                                                                                                                                                                                                                                                             |
|           | Street No.2     Facsimile       Boston     +1 888 442 1417       Massachusetts     Email       02118 USA     nada@nadaaa.com                                                                                                                                                                                                                                                                                                                                                                                                    |
|           |                                                                                                                                                                                                                                                                                                                                                                                                                                                                                                                                 |
|           | MA John Wardle<br>Architects                                                                                                                                                                                                                                                                                                                                                                                                                                                                                                    |
|           | <b>N N N N ARCHITECTS</b><br>25 Rokeby Street, Collingwood, Victoria 3066 Australia                                                                                                                                                                                                                                                                                                                                                                                                                                             |
|           | Tel : +61 3 8662 0400www.johnwardlearchitects.com© 2012 John Wardle ArchitectsABN 83 006 814 268                                                                                                                                                                                                                                                                                                                                                                                                                                |
|           | <sup>Client</sup> University of Melbourne<br>Parkville Campus                                                                                                                                                                                                                                                                                                                                                                                                                                                                   |
|           | Project Faculty of Architecture                                                                                                                                                                                                                                                                                                                                                                                                                                                                                                 |
|           | Building and Planning Title JOINERY DETAILS                                                                                                                                                                                                                                                                                                                                                                                                                                                                                     |
|           | B01 AND G01 LIBRARY                                                                                                                                                                                                                                                                                                                                                                                                                                                                                                             |
|           | Project No. 0913 Scale 1:20 @ A0 1:40 @ A2                                                                                                                                                                                                                                                                                                                                                                                                                                                                                      |
|           | Drawing No. AR8151 Revision A                                                                                                                                                                                                                                                                                                                                                                                                                                                                                                   |
|           | Date Dec 2011     Drwn     KW     Co-Ord     SG     Chck     JA       FILENAME - \$FILE\$                                                                                                                                                                                                                                                                                                                                                                                                                                       |
|           | FOR CONSTRUCTION                                                                                                                                                                                                                                                                                                                                                                                                                                                                                                                |
|           |                                                                                                                                                                                                                                                                                                                                                                                                                                                                                                                                 |