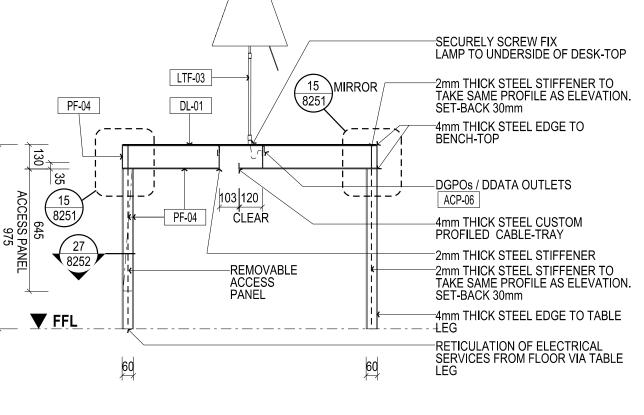

DL-01

|| ↓ |

~---52 17 

SECTION - JOB-14 10 READING TABLE - SCALE 1:20

|           | THIS DRAWING IS AN UNCONTROLLED COPY UNLESS STAMPED OTHERWISE<br>CONTRACTORS SHALL VERIFY JOB DIMENSIONS BEFORE ANY JOB COMMENCES.<br>ALL SHOP DRAWINGS SHALL BE SUBMITTED TO THE SUPERINTENDENT AND MANUFACTURE<br>SHALL NOT COMMENCE PRIOR TO THE RETURN OF UNAMENDED SHOP DRAWINGS SIGNED<br>BY THE CONSULTANT. FIGURED DIMENSIONS SHALL TAKE PRECEDENCE OVER SCALED. THIS<br>DRAWING SHOULD BE READ IN CONJUNCTION WITH ALL RELEVANT CONTRACT, SPECIFICATIONS<br>AND DRAWINGS COPYRIGHT OF THIS DRAWING IS VESTED IN WARDLE |
|-----------|---------------------------------------------------------------------------------------------------------------------------------------------------------------------------------------------------------------------------------------------------------------------------------------------------------------------------------------------------------------------------------------------------------------------------------------------------------------------------------------------------------------------------------|
|           | General Notes          18mm 'E1' MDF CARCASS THROUGHOUT UNLESS OTHERWISE NOTED.         ALL-NON EXPOSED CARCASS TO BE MATCHING LAMINATE UNLESS         OTHERWISE NOTED                                                                                                                                                                                                                                                                                                                                                          |
|           | OTHERWISE NOTED.<br>ALL NON EXPOSED CARCASS TO BE BLACK LAMINATE TO JOINERY RECEIVING<br>TIMBER VENEER FINISH, REFER MATERIALS SCHEDULE PL-05                                                                                                                                                                                                                                                                                                                                                                                   |
| EL TO     | ALL NON EXPOSED CARCASS TO BE WHITE LAMINATE TO JOINERY RECEIVING<br>STAINLESS STEEL CLADDING. REFER MATERIALS SCHEDULE PL-01                                                                                                                                                                                                                                                                                                                                                                                                   |
| EL TO     | ALL EXPOSED EDGES TO TIMBER VENEER PANELS 'TV-01' TO RECEIVE 3mm<br>THK MATCHING SOLID EDGES, UNLESS OTHERWISE NOTED.                                                                                                                                                                                                                                                                                                                                                                                                           |
|           | SPLIT BATTENS TO BE 12mm UNLESS OTHERWISE NOTED.                                                                                                                                                                                                                                                                                                                                                                                                                                                                                |
|           | APPLY MATCHING LAMINATE ABS EDGING TO LAMINATED BENCHTOPS, UNLESS<br>OTHERWISE NOTED                                                                                                                                                                                                                                                                                                                                                                                                                                            |
|           | REFER TO '1300 - MATERIALS SCHEDULE' FOR A DESCRIPTION OF THE MATERIAL CODES AS SHOWN ON THIS DRAWING. TV-00                                                                                                                                                                                                                                                                                                                                                                                                                    |
|           | REFER TO '1400 - FIXTURES, FITTINGS & EQUIPMENT SCHEDULE' FOR A DESCRIPTION OF THE FF&E CODES AS SHOWN ON THIS DRAWING. JOH-00                                                                                                                                                                                                                                                                                                                                                                                                  |
|           | ALL JOINERY LOCKS TO BE JH-02 UNLESS OTHERWISE NOTED.                                                                                                                                                                                                                                                                                                                                                                                                                                                                           |
|           | FIXTURES, UNLESS OTHERWISE DIMENSIONED ON THE JOINERY ELEVATIONS.                                                                                                                                                                                                                                                                                                                                                                                                                                                               |
|           | ALL CORNER JUNCTIONS TO BE MITRED UNLESS OTHERWISE NOTED.                                                                                                                                                                                                                                                                                                                                                                                                                                                                       |
|           | OTHERWISE NOTED<br>DRAWINGS TO BE READ IN CONJUNCTION WITH AR1200 SERIES INTERNAL                                                                                                                                                                                                                                                                                                                                                                                                                                               |
|           | ARRANGEMENT PLANS TO COORDINATE FIXINGS INTO PARTITIONS WHERE<br>NECESSARY                                                                                                                                                                                                                                                                                                                                                                                                                                                      |
|           | FS = FIXED SHELF<br>AS = ADJUSTABLE SHELF                                                                                                                                                                                                                                                                                                                                                                                                                                                                                       |
|           | FP = FIXED PANEL                                                                                                                                                                                                                                                                                                                                                                                                                                                                                                                |
|           | PJ = PANEL JOIN. MAXIMUM WIDTH 2mm<br>C.O.S = CHECK ON SITE - DIMENSIONS MUST BE VERIFIED ON SITE BY                                                                                                                                                                                                                                                                                                                                                                                                                            |
|           | CONTRACTOR PRIOR TO COMMENCEMENT OF CONSTRUCTION.                                                                                                                                                                                                                                                                                                                                                                                                                                                                               |
|           | TYP. = TYPICAL<br>SIM. = SIMILAR<br>MIRR. = MIRROR                                                                                                                                                                                                                                                                                                                                                                                                                                                                              |
|           | FCL = FINISHED CEILING LEVEL<br>FFL = FINISHED FLOOR LEVEL<br>SSL = STRUCTURAL SLAB LEVEL                                                                                                                                                                                                                                                                                                                                                                                                                                       |
|           | $\mathcal{C}$ = CENTRELINE<br>= DIRECTION OF GRAIN / LINISH                                                                                                                                                                                                                                                                                                                                                                                                                                                                     |
| BENCH-TOP |                                                                                                                                                                                                                                                                                                                                                                                                                                                                                                                                 |
|           |                                                                                                                                                                                                                                                                                                                                                                                                                                                                                                                                 |
|           |                                                                                                                                                                                                                                                                                                                                                                                                                                                                                                                                 |
|           |                                                                                                                                                                                                                                                                                                                                                                                                                                                                                                                                 |
|           |                                                                                                                                                                                                                                                                                                                                                                                                                                                                                                                                 |
|           |                                                                                                                                                                                                                                                                                                                                                                                                                                                                                                                                 |
|           | ASGISSUE FOR CONSTRUCTION-19.12.1310SGVALUE MANAGEMENT ISSUE-28.03.132222TENDER ADDENDIMANO5-17.10.10                                                                                                                                                                                                                                                                                                                                                                                                                           |
|           | 09         SG         TENDER ADDENDUM NO. 5         -         17.10.12           08         SG         100% CD - TENDER ISSUE         -         07.09.12           07         SG         90% CD ISSUE         -         10.08.12                                                                                                                                                                                                                                                                                                |
|           | 06         SG         75% CD ISSUE         -         13.07.12           05         SG         50% CD ISSUE         -         01.06.12           04         SG         25% CD ISSUE         -         20.04.12                                                                                                                                                                                                                                                                                                                   |
|           | 03       SG       FINAL DD ISSUE       -       24.02.12         WIDTH OF DESK DECREASED            PLUMBING REMOVED FROM TEAPOINT                                                                                                                                                                                                                                                                                                                                                                                               |
|           | 02SGDD UPDATE-20.01.1201SGDESIGN DEVELOPMENT ISSUE-22.12.11RevIssueRevision DescriptionAmdDate                                                                                                                                                                                                                                                                                                                                                                                                                                  |
|           |                                                                                                                                                                                                                                                                                                                                                                                                                                                                                                                                 |
|           | Brookfield<br>MULTIPLEX                                                                                                                                                                                                                                                                                                                                                                                                                                                                                                         |
|           |                                                                                                                                                                                                                                                                                                                                                                                                                                                                                                                                 |
|           | NADAAA Telephone<br>1920 Washington +1 617 442 6232                                                                                                                                                                                                                                                                                                                                                                                                                                                                             |
|           | Street No.2     Facsimile       Boston     +1 888 442 1417       Massachusetts     Email       02118 USA     nada@nadaaa.com                                                                                                                                                                                                                                                                                                                                                                                                    |
|           |                                                                                                                                                                                                                                                                                                                                                                                                                                                                                                                                 |
|           | MA John Wardle<br>Architects                                                                                                                                                                                                                                                                                                                                                                                                                                                                                                    |
|           | <b>N N N N ARCHITECTS</b><br>25 Rokeby Street, Collingwood, Victoria 3066 Australia                                                                                                                                                                                                                                                                                                                                                                                                                                             |
|           | Tel : +61 3 8662 0400www.johnwardlearchitects.com© 2012 John Wardle ArchitectsABN 83 006 814 268                                                                                                                                                                                                                                                                                                                                                                                                                                |
|           | <sup>Client</sup> University of Melbourne<br>Parkville Campus                                                                                                                                                                                                                                                                                                                                                                                                                                                                   |
|           | Project Faculty of Architecture                                                                                                                                                                                                                                                                                                                                                                                                                                                                                                 |
|           | Building and Planning Title JOINERY DETAILS                                                                                                                                                                                                                                                                                                                                                                                                                                                                                     |
|           | B01 AND G01 LIBRARY                                                                                                                                                                                                                                                                                                                                                                                                                                                                                                             |
|           | Project No. 0913 Scale 1:20 @ A0 1:40 @ A2                                                                                                                                                                                                                                                                                                                                                                                                                                                                                      |
|           | Drawing No. AR8151 Revision A                                                                                                                                                                                                                                                                                                                                                                                                                                                                                                   |
|           | Date Dec 2011     Drwn     KW     Co-Ord     SG     Chck     JA       FILENAME - \$FILE\$                                                                                                                                                                                                                                                                                                                                                                                                                                       |
|           | FOR CONSTRUCTION                                                                                                                                                                                                                                                                                                                                                                                                                                                                                                                |
|           |                                                                                                                                                                                                                                                                                                                                                                                                                                                                                                                                 |