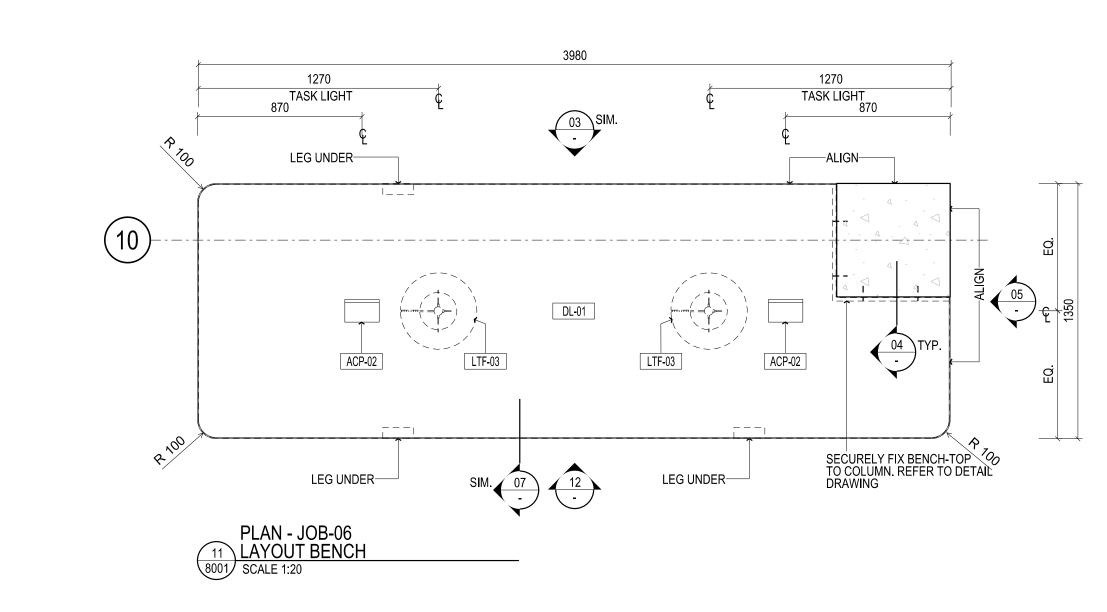

DL-01

|| ↓ |

~---52 17 

SECTION - JOB-14 10 READING TABLE - SCALE 1:20

|           | THIS DRAWING IS AN UNCONTROLLED COPY UNLESS STAMPED OTHERWISE<br>CONTRACTORS SHALL VERIFY JOB DIMENSIONS BEFORE ANY JOB COMMENCES.<br>ALL SHOP DRAWINGS SHALL BE SUBMITTED TO THE SUPERINTENDENT AND MANUFACTURE<br>SHALL NOT COMMENCE PRIOR TO THE RETURN OF UNAMENDED SHOP DRAWINGS SIGNED<br>BY THE CONSULTANT. FIGURED DIMENSIONS SHALL TAKE PRECEDENCE OVER SCALED. THIS<br>DRAWING SHOULD BE READ IN CONJUNCTION WITH ALL RELEVANT CONTRACT, SPECIFICATIONS<br>AND DRAWINGS COPYRIGHT OF THIS DRAWING IS VESTED IN WARDLE |
|-----------|---------------------------------------------------------------------------------------------------------------------------------------------------------------------------------------------------------------------------------------------------------------------------------------------------------------------------------------------------------------------------------------------------------------------------------------------------------------------------------------------------------------------------------|
|           | General Notes          18mm 'E1' MDF CARCASS THROUGHOUT UNLESS OTHERWISE NOTED.         ALL-NON EXPOSED CARCASS TO BE MATCHING LAMINATE UNLESS         OTHERWISE NOTED                                                                                                                                                                                                                                                                                                                                                          |
|           | OTHERWISE NOTED.<br>ALL NON EXPOSED CARCASS TO BE BLACK LAMINATE TO JOINERY RECEIVING<br>TIMBER VENEER FINISH, REFER MATERIALS SCHEDULE PL-05                                                                                                                                                                                                                                                                                                                                                                                   |
| EL TO     | ALL NON EXPOSED CARCASS TO BE WHITE LAMINATE TO JOINERY RECEIVING<br>STAINLESS STEEL CLADDING. REFER MATERIALS SCHEDULE PL-01                                                                                                                                                                                                                                                                                                                                                                                                   |
| EL TO     | ALL EXPOSED EDGES TO TIMBER VENEER PANELS 'TV-01' TO RECEIVE 3mm<br>THK MATCHING SOLID EDGES, UNLESS OTHERWISE NOTED.                                                                                                                                                                                                                                                                                                                                                                                                           |
|           | SPLIT BATTENS TO BE 12mm UNLESS OTHERWISE NOTED.                                                                                                                                                                                                                                                                                                                                                                                                                                                                                |
|           | APPLY MATCHING LAMINATE ABS EDGING TO LAMINATED BENCHTOPS, UNLESS<br>OTHERWISE NOTED                                                                                                                                                                                                                                                                                                                                                                                                                                            |
|           | REFER TO '1300 - MATERIALS SCHEDULE' FOR A DESCRIPTION OF THE MATERIAL CODES AS SHOWN ON THIS DRAWING. TV-00                                                                                                                                                                                                                                                                                                                                                                                                                    |
|           | REFER TO '1400 - FIXTURES, FITTINGS & EQUIPMENT SCHEDULE' FOR A DESCRIPTION OF THE FF&E CODES AS SHOWN ON THIS DRAWING. JOH-00                                                                                                                                                                                                                                                                                                                                                                                                  |
|           | ALL JOINERY LOCKS TO BE JH-02 UNLESS OTHERWISE NOTED.                                                                                                                                                                                                                                                                                                                                                                                                                                                                           |
|           | FIXTURES, UNLESS OTHERWISE DIMENSIONED ON THE JOINERY ELEVATIONS.                                                                                                                                                                                                                                                                                                                                                                                                                                                               |
|           | ALL CORNER JUNCTIONS TO BE MITRED UNLESS OTHERWISE NOTED.                                                                                                                                                                                                                                                                                                                                                                                                                                                                       |
|           | OTHERWISE NOTED<br>DRAWINGS TO BE READ IN CONJUNCTION WITH AR1200 SERIES INTERNAL                                                                                                                                                                                                                                                                                                                                                                                                                                               |
|           | ARRANGEMENT PLANS TO COORDINATE FIXINGS INTO PARTITIONS WHERE<br>NECESSARY                                                                                                                                                                                                                                                                                                                                                                                                                                                      |
|           | FS = FIXED SHELF<br>AS = ADJUSTABLE SHELF                                                                                                                                                                                                                                                                                                                                                                                                                                                                                       |
|           | FP = FIXED PANEL                                                                                                                                                                                                                                                                                                                                                                                                                                                                                                                |
|           | PJ = PANEL JOIN. MAXIMUM WIDTH 2mm<br>C.O.S = CHECK ON SITE - DIMENSIONS MUST BE VERIFIED ON SITE BY                                                                                                                                                                                                                                                                                                                                                                                                                            |
|           | CONTRACTOR PRIOR TO COMMENCEMENT OF CONSTRUCTION.                                                                                                                                                                                                                                                                                                                                                                                                                                                                               |
|           | TYP. = TYPICAL<br>SIM. = SIMILAR<br>MIRR. = MIRROR                                                                                                                                                                                                                                                                                                                                                                                                                                                                              |
|           | FCL = FINISHED CEILING LEVEL<br>FFL = FINISHED FLOOR LEVEL<br>SSL = STRUCTURAL SLAB LEVEL                                                                                                                                                                                                                                                                                                                                                                                                                                       |
|           | $\mathcal{C}$ = CENTRELINE<br>= DIRECTION OF GRAIN / LINISH                                                                                                                                                                                                                                                                                                                                                                                                                                                                     |
| BENCH-TOP |                                                                                                                                                                                                                                                                                                                                                                                                                                                                                                                                 |
|           |                                                                                                                                                                                                                                                                                                                                                                                                                                                                                                                                 |
|           |                                                                                                                                                                                                                                                                                                                                                                                                                                                                                                                                 |
|           |                                                                                                                                                                                                                                                                                                                                                                                                                                                                                                                                 |
|           |                                                                                                                                                                                                                                                                                                                                                                                                                                                                                                                                 |
|           |                                                                                                                                                                                                                                                                                                                                                                                                                                                                                                                                 |
|           | ASGISSUE FOR CONSTRUCTION-19.12.1310SGVALUE MANAGEMENT ISSUE-28.03.132222TENDER ADDENDIMANO5-17.10.10                                                                                                                                                                                                                                                                                                                                                                                                                           |
|           | 09         SG         TENDER ADDENDUM NO. 5         -         17.10.12           08         SG         100% CD - TENDER ISSUE         -         07.09.12           07         SG         90% CD ISSUE         -         10.08.12                                                                                                                                                                                                                                                                                                |
|           | 06         SG         75% CD ISSUE         -         13.07.12           05         SG         50% CD ISSUE         -         01.06.12           04         SG         25% CD ISSUE         -         20.04.12                                                                                                                                                                                                                                                                                                                   |
|           | 03       SG       FINAL DD ISSUE       -       24.02.12         WIDTH OF DESK DECREASED            PLUMBING REMOVED FROM TEAPOINT                                                                                                                                                                                                                                                                                                                                                                                               |
|           | 02SGDD UPDATE-20.01.1201SGDESIGN DEVELOPMENT ISSUE-22.12.11RevIssueRevision DescriptionAmdDate                                                                                                                                                                                                                                                                                                                                                                                                                                  |
|           |                                                                                                                                                                                                                                                                                                                                                                                                                                                                                                                                 |
|           | Brookfield<br>MULTIPLEX                                                                                                                                                                                                                                                                                                                                                                                                                                                                                                         |
|           |                                                                                                                                                                                                                                                                                                                                                                                                                                                                                                                                 |
|           | NADAAA Telephone<br>1920 Washington +1 617 442 6232                                                                                                                                                                                                                                                                                                                                                                                                                                                                             |
|           | Street No.2     Facsimile       Boston     +1 888 442 1417       Massachusetts     Email       02118 USA     nada@nadaaa.com                                                                                                                                                                                                                                                                                                                                                                                                    |
|           |                                                                                                                                                                                                                                                                                                                                                                                                                                                                                                                                 |
|           | MA John Wardle<br>Architects                                                                                                                                                                                                                                                                                                                                                                                                                                                                                                    |
|           | <b>N N N N ARCHITECTS</b><br>25 Rokeby Street, Collingwood, Victoria 3066 Australia                                                                                                                                                                                                                                                                                                                                                                                                                                             |
|           | Tel : +61 3 8662 0400www.johnwardlearchitects.com© 2012 John Wardle ArchitectsABN 83 006 814 268                                                                                                                                                                                                                                                                                                                                                                                                                                |
|           | <sup>Client</sup> University of Melbourne<br>Parkville Campus                                                                                                                                                                                                                                                                                                                                                                                                                                                                   |
|           | Project Faculty of Architecture                                                                                                                                                                                                                                                                                                                                                                                                                                                                                                 |
|           | Building and Planning Title JOINERY DETAILS                                                                                                                                                                                                                                                                                                                                                                                                                                                                                     |
|           | B01 AND G01 LIBRARY                                                                                                                                                                                                                                                                                                                                                                                                                                                                                                             |
|           | Project No. 0913 Scale 1:20 @ A0 1:40 @ A2                                                                                                                                                                                                                                                                                                                                                                                                                                                                                      |
|           | Drawing No. AR8151 Revision A                                                                                                                                                                                                                                                                                                                                                                                                                                                                                                   |
|           | Date Dec 2011     Drwn     KW     Co-Ord     SG     Chck     JA       FILENAME - \$FILE\$                                                                                                                                                                                                                                                                                                                                                                                                                                       |
|           | FOR CONSTRUCTION                                                                                                                                                                                                                                                                                                                                                                                                                                                                                                                |
|           |                                                                                                                                                                                                                                                                                                                                                                                                                                                                                                                                 |