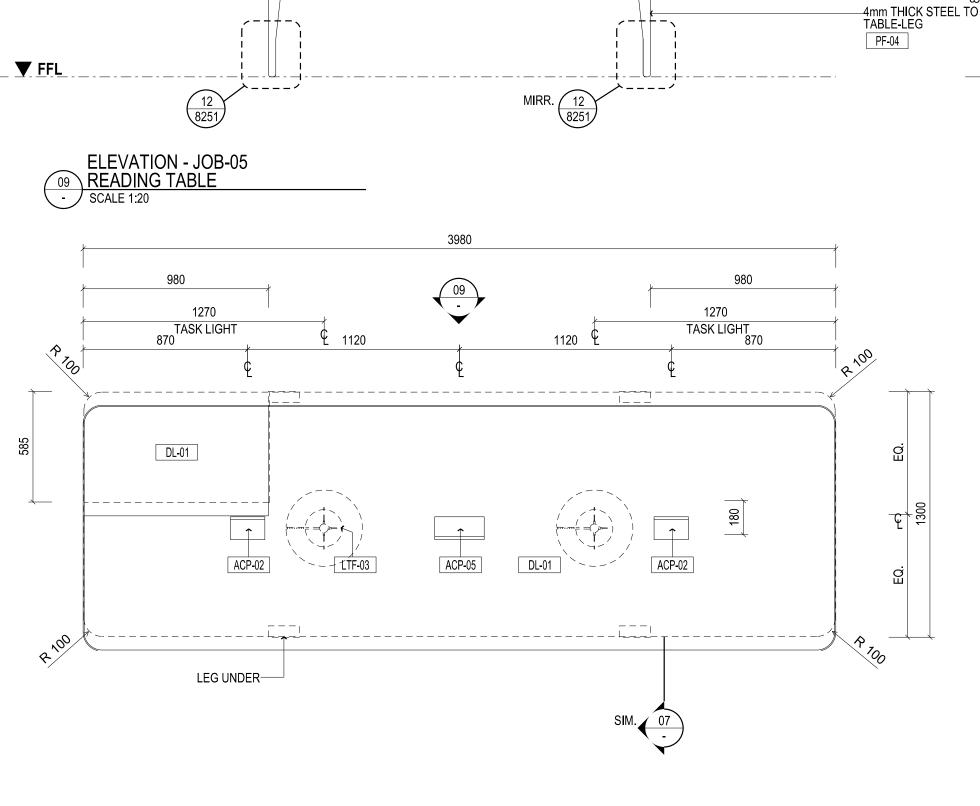

DL-01

|| ↓ |

~---52 17 

SECTION - JOB-14 10 READING TABLE - SCALE 1:20

|           | THIS DRAWING IS AN UNCONTROLLED COPY UNLESS STAMPED OTHERWISE<br>CONTRACTORS SHALL VERIFY JOB DIMENSIONS BEFORE ANY JOB COMMENCES.<br>ALL SHOP DRAWINGS SHALL BE SUBMITTED TO THE SUPERINTENDENT AND MANUFACTURE<br>SHALL NOT COMMENCE PRIOR TO THE RETURN OF UNAMENDED SHOP DRAWINGS SIGNED<br>BY THE CONSULTANT. FIGURED DIMENSIONS SHALL TAKE PRECEDENCE OVER SCALED. THIS<br>DRAWING SHOULD BE READ IN CONJUNCTION WITH ALL RELEVANT CONTRACT, SPECIFICATIONS<br>AND DRAWINGS COPYRIGHT OF THIS DRAWING IS VESTED IN WARDLE |
|-----------|---------------------------------------------------------------------------------------------------------------------------------------------------------------------------------------------------------------------------------------------------------------------------------------------------------------------------------------------------------------------------------------------------------------------------------------------------------------------------------------------------------------------------------|
|           | General Notes          18mm 'E1' MDF CARCASS THROUGHOUT UNLESS OTHERWISE NOTED.         ALL-NON EXPOSED CARCASS TO BE MATCHING LAMINATE UNLESS         OTHERWISE NOTED                                                                                                                                                                                                                                                                                                                                                          |
|           | OTHERWISE NOTED.<br>ALL NON EXPOSED CARCASS TO BE BLACK LAMINATE TO JOINERY RECEIVING<br>TIMBER VENEER FINISH, REFER MATERIALS SCHEDULE PL-05                                                                                                                                                                                                                                                                                                                                                                                   |
| EL TO     | ALL NON EXPOSED CARCASS TO BE WHITE LAMINATE TO JOINERY RECEIVING<br>STAINLESS STEEL CLADDING. REFER MATERIALS SCHEDULE PL-01                                                                                                                                                                                                                                                                                                                                                                                                   |
| EL TO     | ALL EXPOSED EDGES TO TIMBER VENEER PANELS 'TV-01' TO RECEIVE 3mm<br>THK MATCHING SOLID EDGES, UNLESS OTHERWISE NOTED.                                                                                                                                                                                                                                                                                                                                                                                                           |
|           | SPLIT BATTENS TO BE 12mm UNLESS OTHERWISE NOTED.                                                                                                                                                                                                                                                                                                                                                                                                                                                                                |
|           | APPLY MATCHING LAMINATE ABS EDGING TO LAMINATED BENCHTOPS, UNLESS<br>OTHERWISE NOTED                                                                                                                                                                                                                                                                                                                                                                                                                                            |
|           | REFER TO '1300 - MATERIALS SCHEDULE' FOR A DESCRIPTION OF THE MATERIAL CODES AS SHOWN ON THIS DRAWING. TV-00                                                                                                                                                                                                                                                                                                                                                                                                                    |
|           | REFER TO '1400 - FIXTURES, FITTINGS & EQUIPMENT SCHEDULE' FOR A DESCRIPTION OF THE FF&E CODES AS SHOWN ON THIS DRAWING. JOH-00                                                                                                                                                                                                                                                                                                                                                                                                  |
|           | ALL JOINERY LOCKS TO BE JH-02 UNLESS OTHERWISE NOTED.                                                                                                                                                                                                                                                                                                                                                                                                                                                                           |
|           | FIXTURES, UNLESS OTHERWISE DIMENSIONED ON THE JOINERY ELEVATIONS.                                                                                                                                                                                                                                                                                                                                                                                                                                                               |
|           | ALL CORNER JUNCTIONS TO BE MITRED UNLESS OTHERWISE NOTED.                                                                                                                                                                                                                                                                                                                                                                                                                                                                       |
|           | OTHERWISE NOTED<br>DRAWINGS TO BE READ IN CONJUNCTION WITH AR1200 SERIES INTERNAL                                                                                                                                                                                                                                                                                                                                                                                                                                               |
|           | ARRANGEMENT PLANS TO COORDINATE FIXINGS INTO PARTITIONS WHERE<br>NECESSARY                                                                                                                                                                                                                                                                                                                                                                                                                                                      |
|           | FS = FIXED SHELF<br>AS = ADJUSTABLE SHELF                                                                                                                                                                                                                                                                                                                                                                                                                                                                                       |
|           | FP = FIXED PANEL                                                                                                                                                                                                                                                                                                                                                                                                                                                                                                                |
|           | PJ = PANEL JOIN. MAXIMUM WIDTH 2mm<br>C.O.S = CHECK ON SITE - DIMENSIONS MUST BE VERIFIED ON SITE BY                                                                                                                                                                                                                                                                                                                                                                                                                            |
|           | CONTRACTOR PRIOR TO COMMENCEMENT OF CONSTRUCTION.                                                                                                                                                                                                                                                                                                                                                                                                                                                                               |
|           | TYP. = TYPICAL<br>SIM. = SIMILAR<br>MIRR. = MIRROR                                                                                                                                                                                                                                                                                                                                                                                                                                                                              |
|           | FCL = FINISHED CEILING LEVEL<br>FFL = FINISHED FLOOR LEVEL<br>SSL = STRUCTURAL SLAB LEVEL                                                                                                                                                                                                                                                                                                                                                                                                                                       |
|           | $\mathcal{C}$ = CENTRELINE<br>= DIRECTION OF GRAIN / LINISH                                                                                                                                                                                                                                                                                                                                                                                                                                                                     |
| BENCH-TOP |                                                                                                                                                                                                                                                                                                                                                                                                                                                                                                                                 |
|           |                                                                                                                                                                                                                                                                                                                                                                                                                                                                                                                                 |
|           |                                                                                                                                                                                                                                                                                                                                                                                                                                                                                                                                 |
|           |                                                                                                                                                                                                                                                                                                                                                                                                                                                                                                                                 |
|           |                                                                                                                                                                                                                                                                                                                                                                                                                                                                                                                                 |
|           |                                                                                                                                                                                                                                                                                                                                                                                                                                                                                                                                 |
|           | ASGISSUE FOR CONSTRUCTION-19.12.1310SGVALUE MANAGEMENT ISSUE-28.03.132222TENDER ADDENDIMANO5-17.10.10                                                                                                                                                                                                                                                                                                                                                                                                                           |
|           | 09         SG         TENDER ADDENDUM NO. 5         -         17.10.12           08         SG         100% CD - TENDER ISSUE         -         07.09.12           07         SG         90% CD ISSUE         -         10.08.12                                                                                                                                                                                                                                                                                                |
|           | 06         SG         75% CD ISSUE         -         13.07.12           05         SG         50% CD ISSUE         -         01.06.12           04         SG         25% CD ISSUE         -         20.04.12                                                                                                                                                                                                                                                                                                                   |
|           | 03       SG       FINAL DD ISSUE       -       24.02.12         WIDTH OF DESK DECREASED            PLUMBING REMOVED FROM TEAPOINT                                                                                                                                                                                                                                                                                                                                                                                               |
|           | 02SGDD UPDATE-20.01.1201SGDESIGN DEVELOPMENT ISSUE-22.12.11RevIssueRevision DescriptionAmdDate                                                                                                                                                                                                                                                                                                                                                                                                                                  |
|           |                                                                                                                                                                                                                                                                                                                                                                                                                                                                                                                                 |
|           | Brookfield<br>MULTIPLEX                                                                                                                                                                                                                                                                                                                                                                                                                                                                                                         |
|           |                                                                                                                                                                                                                                                                                                                                                                                                                                                                                                                                 |
|           | NADAAA Telephone<br>1920 Washington +1 617 442 6232                                                                                                                                                                                                                                                                                                                                                                                                                                                                             |
|           | Street No.2     Facsimile       Boston     +1 888 442 1417       Massachusetts     Email       02118 USA     nada@nadaaa.com                                                                                                                                                                                                                                                                                                                                                                                                    |
|           |                                                                                                                                                                                                                                                                                                                                                                                                                                                                                                                                 |
|           | MA John Wardle<br>Architects                                                                                                                                                                                                                                                                                                                                                                                                                                                                                                    |
|           | <b>N N N N ARCHITECTS</b><br>25 Rokeby Street, Collingwood, Victoria 3066 Australia                                                                                                                                                                                                                                                                                                                                                                                                                                             |
|           | Tel : +61 3 8662 0400www.johnwardlearchitects.com© 2012 John Wardle ArchitectsABN 83 006 814 268                                                                                                                                                                                                                                                                                                                                                                                                                                |
|           | <sup>Client</sup> University of Melbourne<br>Parkville Campus                                                                                                                                                                                                                                                                                                                                                                                                                                                                   |
|           | Project Faculty of Architecture                                                                                                                                                                                                                                                                                                                                                                                                                                                                                                 |
|           | Building and Planning Title JOINERY DETAILS                                                                                                                                                                                                                                                                                                                                                                                                                                                                                     |
|           | B01 AND G01 LIBRARY                                                                                                                                                                                                                                                                                                                                                                                                                                                                                                             |
|           | Project No. 0913 Scale 1:20 @ A0 1:40 @ A2                                                                                                                                                                                                                                                                                                                                                                                                                                                                                      |
|           | Drawing No. AR8151 Revision A                                                                                                                                                                                                                                                                                                                                                                                                                                                                                                   |
|           | Date Dec 2011     Drwn     KW     Co-Ord     SG     Chck     JA       FILENAME - \$FILE\$                                                                                                                                                                                                                                                                                                                                                                                                                                       |
|           | FOR CONSTRUCTION                                                                                                                                                                                                                                                                                                                                                                                                                                                                                                                |
|           |                                                                                                                                                                                                                                                                                                                                                                                                                                                                                                                                 |