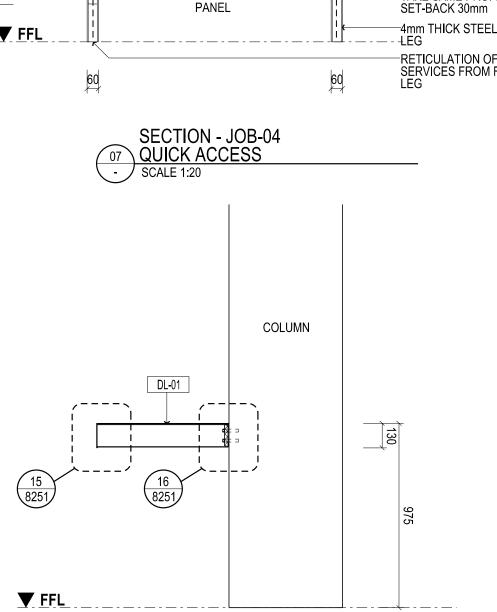

DL-01

|| ↓ |

~---52 17 

SECTION - JOB-14 10 READING TABLE - SCALE 1:20

|           | THIS DRAWING IS AN UNCONTROLLED COPY UNLESS STAMPED OTHERWISE<br>CONTRACTORS SHALL VERIFY JOB DIMENSIONS BEFORE ANY JOB COMMENCES.<br>ALL SHOP DRAWINGS SHALL BE SUBMITTED TO THE SUPERINTENDENT AND MANUFACTURE<br>SHALL NOT COMMENCE PRIOR TO THE RETURN OF UNAMENDED SHOP DRAWINGS SIGNED<br>BY THE CONSULTANT. FIGURED DIMENSIONS SHALL TAKE PRECEDENCE OVER SCALED. THIS<br>DRAWING SHOULD BE READ IN CONJUNCTION WITH ALL RELEVANT CONTRACT, SPECIFICATIONS<br>AND DRAWINGS COPYRIGHT OF THIS DRAWING IS VESTED IN WARDLE |
|-----------|---------------------------------------------------------------------------------------------------------------------------------------------------------------------------------------------------------------------------------------------------------------------------------------------------------------------------------------------------------------------------------------------------------------------------------------------------------------------------------------------------------------------------------|
|           | General Notes          18mm 'E1' MDF CARCASS THROUGHOUT UNLESS OTHERWISE NOTED.         ALL-NON EXPOSED CARCASS TO BE MATCHING LAMINATE UNLESS         OTHERWISE NOTED                                                                                                                                                                                                                                                                                                                                                          |
|           | OTHERWISE NOTED.<br>ALL NON EXPOSED CARCASS TO BE BLACK LAMINATE TO JOINERY RECEIVING<br>TIMBER VENEER FINISH, REFER MATERIALS SCHEDULE PL-05                                                                                                                                                                                                                                                                                                                                                                                   |
| EL TO     | ALL NON EXPOSED CARCASS TO BE WHITE LAMINATE TO JOINERY RECEIVING<br>STAINLESS STEEL CLADDING. REFER MATERIALS SCHEDULE PL-01                                                                                                                                                                                                                                                                                                                                                                                                   |
| EL TO     | ALL EXPOSED EDGES TO TIMBER VENEER PANELS 'TV-01' TO RECEIVE 3mm<br>THK MATCHING SOLID EDGES, UNLESS OTHERWISE NOTED.                                                                                                                                                                                                                                                                                                                                                                                                           |
|           | SPLIT BATTENS TO BE 12mm UNLESS OTHERWISE NOTED.                                                                                                                                                                                                                                                                                                                                                                                                                                                                                |
|           | APPLY MATCHING LAMINATE ABS EDGING TO LAMINATED BENCHTOPS, UNLESS<br>OTHERWISE NOTED                                                                                                                                                                                                                                                                                                                                                                                                                                            |
|           | REFER TO '1300 - MATERIALS SCHEDULE' FOR A DESCRIPTION OF THE MATERIAL CODES AS SHOWN ON THIS DRAWING. TV-00                                                                                                                                                                                                                                                                                                                                                                                                                    |
|           | REFER TO '1400 - FIXTURES, FITTINGS & EQUIPMENT SCHEDULE' FOR A DESCRIPTION OF THE FF&E CODES AS SHOWN ON THIS DRAWING. JOH-00                                                                                                                                                                                                                                                                                                                                                                                                  |
|           | ALL JOINERY LOCKS TO BE JH-02 UNLESS OTHERWISE NOTED.                                                                                                                                                                                                                                                                                                                                                                                                                                                                           |
|           | FIXTURES, UNLESS OTHERWISE DIMENSIONED ON THE JOINERY ELEVATIONS.                                                                                                                                                                                                                                                                                                                                                                                                                                                               |
|           | ALL CORNER JUNCTIONS TO BE MITRED UNLESS OTHERWISE NOTED.                                                                                                                                                                                                                                                                                                                                                                                                                                                                       |
|           | OTHERWISE NOTED<br>DRAWINGS TO BE READ IN CONJUNCTION WITH AR1200 SERIES INTERNAL                                                                                                                                                                                                                                                                                                                                                                                                                                               |
|           | ARRANGEMENT PLANS TO COORDINATE FIXINGS INTO PARTITIONS WHERE<br>NECESSARY                                                                                                                                                                                                                                                                                                                                                                                                                                                      |
|           | FS = FIXED SHELF<br>AS = ADJUSTABLE SHELF                                                                                                                                                                                                                                                                                                                                                                                                                                                                                       |
|           | FP = FIXED PANEL                                                                                                                                                                                                                                                                                                                                                                                                                                                                                                                |
|           | PJ = PANEL JOIN. MAXIMUM WIDTH 2mm<br>C.O.S = CHECK ON SITE - DIMENSIONS MUST BE VERIFIED ON SITE BY                                                                                                                                                                                                                                                                                                                                                                                                                            |
|           | CONTRACTOR PRIOR TO COMMENCEMENT OF CONSTRUCTION.                                                                                                                                                                                                                                                                                                                                                                                                                                                                               |
|           | TYP. = TYPICAL<br>SIM. = SIMILAR<br>MIRR. = MIRROR                                                                                                                                                                                                                                                                                                                                                                                                                                                                              |
|           | FCL = FINISHED CEILING LEVEL<br>FFL = FINISHED FLOOR LEVEL<br>SSL = STRUCTURAL SLAB LEVEL                                                                                                                                                                                                                                                                                                                                                                                                                                       |
|           | $\mathcal{C}$ = CENTRELINE<br>= DIRECTION OF GRAIN / LINISH                                                                                                                                                                                                                                                                                                                                                                                                                                                                     |
| BENCH-TOP |                                                                                                                                                                                                                                                                                                                                                                                                                                                                                                                                 |
|           |                                                                                                                                                                                                                                                                                                                                                                                                                                                                                                                                 |
|           |                                                                                                                                                                                                                                                                                                                                                                                                                                                                                                                                 |
|           |                                                                                                                                                                                                                                                                                                                                                                                                                                                                                                                                 |
|           |                                                                                                                                                                                                                                                                                                                                                                                                                                                                                                                                 |
|           |                                                                                                                                                                                                                                                                                                                                                                                                                                                                                                                                 |
|           | ASGISSUE FOR CONSTRUCTION-19.12.1310SGVALUE MANAGEMENT ISSUE-28.03.132222TENDER ADDENDIMANO5-17.10.10                                                                                                                                                                                                                                                                                                                                                                                                                           |
|           | 09         SG         TENDER ADDENDUM NO. 5         -         17.10.12           08         SG         100% CD - TENDER ISSUE         -         07.09.12           07         SG         90% CD ISSUE         -         10.08.12                                                                                                                                                                                                                                                                                                |
|           | 06         SG         75% CD ISSUE         -         13.07.12           05         SG         50% CD ISSUE         -         01.06.12           04         SG         25% CD ISSUE         -         20.04.12                                                                                                                                                                                                                                                                                                                   |
|           | 03       SG       FINAL DD ISSUE       -       24.02.12         WIDTH OF DESK DECREASED            PLUMBING REMOVED FROM TEAPOINT                                                                                                                                                                                                                                                                                                                                                                                               |
|           | 02SGDD UPDATE-20.01.1201SGDESIGN DEVELOPMENT ISSUE-22.12.11RevIssueRevision DescriptionAmdDate                                                                                                                                                                                                                                                                                                                                                                                                                                  |
|           |                                                                                                                                                                                                                                                                                                                                                                                                                                                                                                                                 |
|           | Brookfield<br>MULTIPLEX                                                                                                                                                                                                                                                                                                                                                                                                                                                                                                         |
|           |                                                                                                                                                                                                                                                                                                                                                                                                                                                                                                                                 |
|           | NADAAA Telephone<br>1920 Washington +1 617 442 6232                                                                                                                                                                                                                                                                                                                                                                                                                                                                             |
|           | Street No.2     Facsimile       Boston     +1 888 442 1417       Massachusetts     Email       02118 USA     nada@nadaaa.com                                                                                                                                                                                                                                                                                                                                                                                                    |
|           |                                                                                                                                                                                                                                                                                                                                                                                                                                                                                                                                 |
|           | MA John Wardle<br>Architects                                                                                                                                                                                                                                                                                                                                                                                                                                                                                                    |
|           | <b>N N N N ARCHITECTS</b><br>25 Rokeby Street, Collingwood, Victoria 3066 Australia                                                                                                                                                                                                                                                                                                                                                                                                                                             |
|           | Tel : +61 3 8662 0400www.johnwardlearchitects.com© 2012 John Wardle ArchitectsABN 83 006 814 268                                                                                                                                                                                                                                                                                                                                                                                                                                |
|           | <sup>Client</sup> University of Melbourne<br>Parkville Campus                                                                                                                                                                                                                                                                                                                                                                                                                                                                   |
|           | Project Faculty of Architecture                                                                                                                                                                                                                                                                                                                                                                                                                                                                                                 |
|           | Building and Planning Title JOINERY DETAILS                                                                                                                                                                                                                                                                                                                                                                                                                                                                                     |
|           | B01 AND G01 LIBRARY                                                                                                                                                                                                                                                                                                                                                                                                                                                                                                             |
|           | Project No. 0913 Scale 1:20 @ A0 1:40 @ A2                                                                                                                                                                                                                                                                                                                                                                                                                                                                                      |
|           | Drawing No. AR8151 Revision A                                                                                                                                                                                                                                                                                                                                                                                                                                                                                                   |
|           | Date Dec 2011     Drwn     KW     Co-Ord     SG     Chck     JA       FILENAME - \$FILE\$                                                                                                                                                                                                                                                                                                                                                                                                                                       |
|           | FOR CONSTRUCTION                                                                                                                                                                                                                                                                                                                                                                                                                                                                                                                |
|           |                                                                                                                                                                                                                                                                                                                                                                                                                                                                                                                                 |