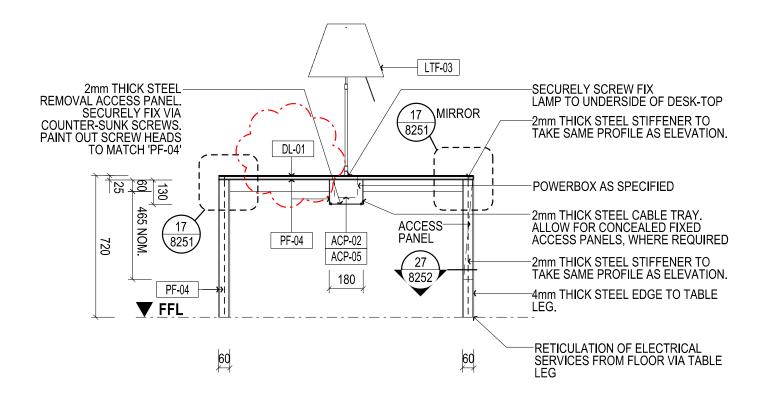

DL-01

|| ↓ |

~---52 17 

SECTION - JOB-14 10 READING TABLE - SCALE 1:20

|           | THIS DRAWING IS AN UNCONTROLLED COPY UNLESS STAMPED OTHERWISE<br>CONTRACTORS SHALL VERIFY JOB DIMENSIONS BEFORE ANY JOB COMMENCES.<br>ALL SHOP DRAWINGS SHALL BE SUBMITTED TO THE SUPERINTENDENT AND MANUFACTURE<br>SHALL NOT COMMENCE PRIOR TO THE RETURN OF UNAMENDED SHOP DRAWINGS SIGNED<br>BY THE CONSULTANT. FIGURED DIMENSIONS SHALL TAKE PRECEDENCE OVER SCALED. THIS<br>DRAWING SHOULD BE READ IN CONJUNCTION WITH ALL RELEVANT CONTRACT, SPECIFICATIONS<br>AND DRAWINGS COPYRIGHT OF THIS DRAWING IS VESTED IN WARDLE |
|-----------|---------------------------------------------------------------------------------------------------------------------------------------------------------------------------------------------------------------------------------------------------------------------------------------------------------------------------------------------------------------------------------------------------------------------------------------------------------------------------------------------------------------------------------|
|           | General Notes          18mm 'E1' MDF CARCASS THROUGHOUT UNLESS OTHERWISE NOTED.         ALL-NON EXPOSED CARCASS TO BE MATCHING LAMINATE UNLESS         OTHERWISE NOTED                                                                                                                                                                                                                                                                                                                                                          |
|           | OTHERWISE NOTED.<br>ALL NON EXPOSED CARCASS TO BE BLACK LAMINATE TO JOINERY RECEIVING<br>TIMBER VENEER FINISH, REFER MATERIALS SCHEDULE PL-05                                                                                                                                                                                                                                                                                                                                                                                   |
| EL TO     | ALL NON EXPOSED CARCASS TO BE WHITE LAMINATE TO JOINERY RECEIVING<br>STAINLESS STEEL CLADDING. REFER MATERIALS SCHEDULE PL-01                                                                                                                                                                                                                                                                                                                                                                                                   |
| EL TO     | ALL EXPOSED EDGES TO TIMBER VENEER PANELS 'TV-01' TO RECEIVE 3mm<br>THK MATCHING SOLID EDGES, UNLESS OTHERWISE NOTED.                                                                                                                                                                                                                                                                                                                                                                                                           |
|           | SPLIT BATTENS TO BE 12mm UNLESS OTHERWISE NOTED.                                                                                                                                                                                                                                                                                                                                                                                                                                                                                |
|           | APPLY MATCHING LAMINATE ABS EDGING TO LAMINATED BENCHTOPS, UNLESS<br>OTHERWISE NOTED                                                                                                                                                                                                                                                                                                                                                                                                                                            |
|           | REFER TO '1300 - MATERIALS SCHEDULE' FOR A DESCRIPTION OF THE MATERIAL CODES AS SHOWN ON THIS DRAWING. TV-00                                                                                                                                                                                                                                                                                                                                                                                                                    |
|           | REFER TO '1400 - FIXTURES, FITTINGS & EQUIPMENT SCHEDULE' FOR A DESCRIPTION OF THE FF&E CODES AS SHOWN ON THIS DRAWING. JOH-00                                                                                                                                                                                                                                                                                                                                                                                                  |
|           | ALL JOINERY LOCKS TO BE JH-02 UNLESS OTHERWISE NOTED.                                                                                                                                                                                                                                                                                                                                                                                                                                                                           |
|           | FIXTURES, UNLESS OTHERWISE DIMENSIONED ON THE JOINERY ELEVATIONS.                                                                                                                                                                                                                                                                                                                                                                                                                                                               |
|           | ALL CORNER JUNCTIONS TO BE MITRED UNLESS OTHERWISE NOTED.                                                                                                                                                                                                                                                                                                                                                                                                                                                                       |
|           | OTHERWISE NOTED<br>DRAWINGS TO BE READ IN CONJUNCTION WITH AR1200 SERIES INTERNAL                                                                                                                                                                                                                                                                                                                                                                                                                                               |
|           | ARRANGEMENT PLANS TO COORDINATE FIXINGS INTO PARTITIONS WHERE<br>NECESSARY                                                                                                                                                                                                                                                                                                                                                                                                                                                      |
|           | FS = FIXED SHELF<br>AS = ADJUSTABLE SHELF                                                                                                                                                                                                                                                                                                                                                                                                                                                                                       |
|           | FP = FIXED PANEL                                                                                                                                                                                                                                                                                                                                                                                                                                                                                                                |
|           | PJ = PANEL JOIN. MAXIMUM WIDTH 2mm<br>C.O.S = CHECK ON SITE - DIMENSIONS MUST BE VERIFIED ON SITE BY                                                                                                                                                                                                                                                                                                                                                                                                                            |
|           | CONTRACTOR PRIOR TO COMMENCEMENT OF CONSTRUCTION.                                                                                                                                                                                                                                                                                                                                                                                                                                                                               |
|           | TYP. = TYPICAL<br>SIM. = SIMILAR<br>MIRR. = MIRROR                                                                                                                                                                                                                                                                                                                                                                                                                                                                              |
|           | FCL = FINISHED CEILING LEVEL<br>FFL = FINISHED FLOOR LEVEL<br>SSL = STRUCTURAL SLAB LEVEL                                                                                                                                                                                                                                                                                                                                                                                                                                       |
|           | $\mathcal{C}$ = CENTRELINE<br>= DIRECTION OF GRAIN / LINISH                                                                                                                                                                                                                                                                                                                                                                                                                                                                     |
| BENCH-TOP |                                                                                                                                                                                                                                                                                                                                                                                                                                                                                                                                 |
|           |                                                                                                                                                                                                                                                                                                                                                                                                                                                                                                                                 |
|           |                                                                                                                                                                                                                                                                                                                                                                                                                                                                                                                                 |
|           |                                                                                                                                                                                                                                                                                                                                                                                                                                                                                                                                 |
|           |                                                                                                                                                                                                                                                                                                                                                                                                                                                                                                                                 |
|           |                                                                                                                                                                                                                                                                                                                                                                                                                                                                                                                                 |
|           | ASGISSUE FOR CONSTRUCTION-19.12.1310SGVALUE MANAGEMENT ISSUE-28.03.132222TENDER ADDENDIMANO5-17.10.10                                                                                                                                                                                                                                                                                                                                                                                                                           |
|           | 09         SG         TENDER ADDENDUM NO. 5         -         17.10.12           08         SG         100% CD - TENDER ISSUE         -         07.09.12           07         SG         90% CD ISSUE         -         10.08.12                                                                                                                                                                                                                                                                                                |
|           | 06         SG         75% CD ISSUE         -         13.07.12           05         SG         50% CD ISSUE         -         01.06.12           04         SG         25% CD ISSUE         -         20.04.12                                                                                                                                                                                                                                                                                                                   |
|           | 03       SG       FINAL DD ISSUE       -       24.02.12         WIDTH OF DESK DECREASED            PLUMBING REMOVED FROM TEAPOINT                                                                                                                                                                                                                                                                                                                                                                                               |
|           | 02SGDD UPDATE-20.01.1201SGDESIGN DEVELOPMENT ISSUE-22.12.11RevIssueRevision DescriptionAmdDate                                                                                                                                                                                                                                                                                                                                                                                                                                  |
|           |                                                                                                                                                                                                                                                                                                                                                                                                                                                                                                                                 |
|           | Brookfield<br>MULTIPLEX                                                                                                                                                                                                                                                                                                                                                                                                                                                                                                         |
|           |                                                                                                                                                                                                                                                                                                                                                                                                                                                                                                                                 |
|           | NADAAA Telephone<br>1920 Washington +1 617 442 6232                                                                                                                                                                                                                                                                                                                                                                                                                                                                             |
|           | Street No.2     Facsimile       Boston     +1 888 442 1417       Massachusetts     Email       02118 USA     nada@nadaaa.com                                                                                                                                                                                                                                                                                                                                                                                                    |
|           |                                                                                                                                                                                                                                                                                                                                                                                                                                                                                                                                 |
|           | MA John Wardle<br>Architects                                                                                                                                                                                                                                                                                                                                                                                                                                                                                                    |
|           | <b>N N N N ARCHITECTS</b><br>25 Rokeby Street, Collingwood, Victoria 3066 Australia                                                                                                                                                                                                                                                                                                                                                                                                                                             |
|           | Tel : +61 3 8662 0400www.johnwardlearchitects.com© 2012 John Wardle ArchitectsABN 83 006 814 268                                                                                                                                                                                                                                                                                                                                                                                                                                |
|           | <sup>Client</sup> University of Melbourne<br>Parkville Campus                                                                                                                                                                                                                                                                                                                                                                                                                                                                   |
|           | Project Faculty of Architecture                                                                                                                                                                                                                                                                                                                                                                                                                                                                                                 |
|           | Building and Planning Title JOINERY DETAILS                                                                                                                                                                                                                                                                                                                                                                                                                                                                                     |
|           | B01 AND G01 LIBRARY                                                                                                                                                                                                                                                                                                                                                                                                                                                                                                             |
|           | Project No. 0913 Scale 1:20 @ A0 1:40 @ A2                                                                                                                                                                                                                                                                                                                                                                                                                                                                                      |
|           | Drawing No. AR8151 Revision A                                                                                                                                                                                                                                                                                                                                                                                                                                                                                                   |
|           | Date Dec 2011     Drwn     KW     Co-Ord     SG     Chck     JA       FILENAME - \$FILE\$                                                                                                                                                                                                                                                                                                                                                                                                                                       |
|           | FOR CONSTRUCTION                                                                                                                                                                                                                                                                                                                                                                                                                                                                                                                |
|           |                                                                                                                                                                                                                                                                                                                                                                                                                                                                                                                                 |