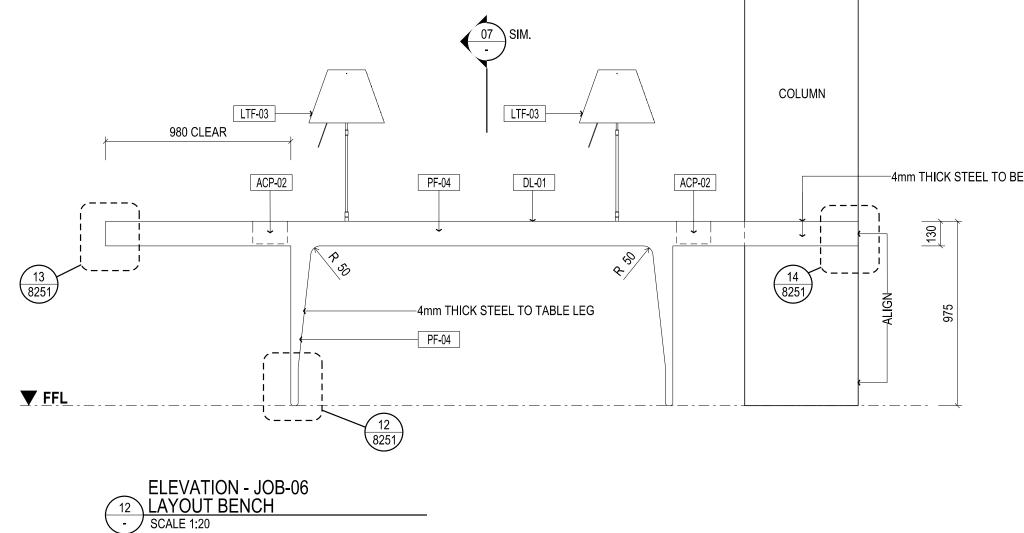

DL-01

|| ↓ |

~---52 17 

SECTION - JOB-14 10 READING TABLE - SCALE 1:20

|           | THIS DRAWING IS AN UNCONTROLLED COPY UNLESS STAMPED OTHERWISE<br>CONTRACTORS SHALL VERIFY JOB DIMENSIONS BEFORE ANY JOB COMMENCES.<br>ALL SHOP DRAWINGS SHALL BE SUBMITTED TO THE SUPERINTENDENT AND MANUFACTURE<br>SHALL NOT COMMENCE PRIOR TO THE RETURN OF UNAMENDED SHOP DRAWINGS SIGNED<br>BY THE CONSULTANT. FIGURED DIMENSIONS SHALL TAKE PRECEDENCE OVER SCALED. THIS<br>DRAWING SHOULD BE READ IN CONJUNCTION WITH ALL RELEVANT CONTRACT, SPECIFICATIONS<br>AND DRAWINGS COPYRIGHT OF THIS DRAWING IS VESTED IN WARDLE |
|-----------|---------------------------------------------------------------------------------------------------------------------------------------------------------------------------------------------------------------------------------------------------------------------------------------------------------------------------------------------------------------------------------------------------------------------------------------------------------------------------------------------------------------------------------|
|           | General Notes          18mm 'E1' MDF CARCASS THROUGHOUT UNLESS OTHERWISE NOTED.         ALL-NON EXPOSED CARCASS TO BE MATCHING LAMINATE UNLESS         OTHERWISE NOTED                                                                                                                                                                                                                                                                                                                                                          |
|           | OTHERWISE NOTED.<br>ALL NON EXPOSED CARCASS TO BE BLACK LAMINATE TO JOINERY RECEIVING<br>TIMBER VENEER FINISH, REFER MATERIALS SCHEDULE PL-05                                                                                                                                                                                                                                                                                                                                                                                   |
| EL TO     | ALL NON EXPOSED CARCASS TO BE WHITE LAMINATE TO JOINERY RECEIVING<br>STAINLESS STEEL CLADDING. REFER MATERIALS SCHEDULE PL-01                                                                                                                                                                                                                                                                                                                                                                                                   |
| EL TO     | ALL EXPOSED EDGES TO TIMBER VENEER PANELS 'TV-01' TO RECEIVE 3mm<br>THK MATCHING SOLID EDGES, UNLESS OTHERWISE NOTED.                                                                                                                                                                                                                                                                                                                                                                                                           |
|           | SPLIT BATTENS TO BE 12mm UNLESS OTHERWISE NOTED.                                                                                                                                                                                                                                                                                                                                                                                                                                                                                |
|           | APPLY MATCHING LAMINATE ABS EDGING TO LAMINATED BENCHTOPS, UNLESS<br>OTHERWISE NOTED                                                                                                                                                                                                                                                                                                                                                                                                                                            |
|           | REFER TO '1300 - MATERIALS SCHEDULE' FOR A DESCRIPTION OF THE MATERIAL CODES AS SHOWN ON THIS DRAWING. TV-00                                                                                                                                                                                                                                                                                                                                                                                                                    |
|           | REFER TO '1400 - FIXTURES, FITTINGS & EQUIPMENT SCHEDULE' FOR A DESCRIPTION OF THE FF&E CODES AS SHOWN ON THIS DRAWING. JOH-00                                                                                                                                                                                                                                                                                                                                                                                                  |
|           | ALL JOINERY LOCKS TO BE JH-02 UNLESS OTHERWISE NOTED.                                                                                                                                                                                                                                                                                                                                                                                                                                                                           |
|           | FIXTURES, UNLESS OTHERWISE DIMENSIONED ON THE JOINERY ELEVATIONS.                                                                                                                                                                                                                                                                                                                                                                                                                                                               |
|           | ALL CORNER JUNCTIONS TO BE MITRED UNLESS OTHERWISE NOTED.                                                                                                                                                                                                                                                                                                                                                                                                                                                                       |
|           | OTHERWISE NOTED<br>DRAWINGS TO BE READ IN CONJUNCTION WITH AR1200 SERIES INTERNAL                                                                                                                                                                                                                                                                                                                                                                                                                                               |
|           | ARRANGEMENT PLANS TO COORDINATE FIXINGS INTO PARTITIONS WHERE<br>NECESSARY                                                                                                                                                                                                                                                                                                                                                                                                                                                      |
|           | FS = FIXED SHELF<br>AS = ADJUSTABLE SHELF                                                                                                                                                                                                                                                                                                                                                                                                                                                                                       |
|           | FP = FIXED PANEL                                                                                                                                                                                                                                                                                                                                                                                                                                                                                                                |
|           | PJ = PANEL JOIN. MAXIMUM WIDTH 2mm<br>C.O.S = CHECK ON SITE - DIMENSIONS MUST BE VERIFIED ON SITE BY                                                                                                                                                                                                                                                                                                                                                                                                                            |
|           | CONTRACTOR PRIOR TO COMMENCEMENT OF CONSTRUCTION.                                                                                                                                                                                                                                                                                                                                                                                                                                                                               |
|           | TYP. = TYPICAL<br>SIM. = SIMILAR<br>MIRR. = MIRROR                                                                                                                                                                                                                                                                                                                                                                                                                                                                              |
|           | FCL = FINISHED CEILING LEVEL<br>FFL = FINISHED FLOOR LEVEL<br>SSL = STRUCTURAL SLAB LEVEL                                                                                                                                                                                                                                                                                                                                                                                                                                       |
|           | $\mathcal{C}$ = CENTRELINE<br>= DIRECTION OF GRAIN / LINISH                                                                                                                                                                                                                                                                                                                                                                                                                                                                     |
| BENCH-TOP |                                                                                                                                                                                                                                                                                                                                                                                                                                                                                                                                 |
|           |                                                                                                                                                                                                                                                                                                                                                                                                                                                                                                                                 |
|           |                                                                                                                                                                                                                                                                                                                                                                                                                                                                                                                                 |
|           |                                                                                                                                                                                                                                                                                                                                                                                                                                                                                                                                 |
|           |                                                                                                                                                                                                                                                                                                                                                                                                                                                                                                                                 |
|           |                                                                                                                                                                                                                                                                                                                                                                                                                                                                                                                                 |
|           | ASGISSUE FOR CONSTRUCTION-19.12.1310SGVALUE MANAGEMENT ISSUE-28.03.132222TENDER ADDENDIMANO5-17.10.10                                                                                                                                                                                                                                                                                                                                                                                                                           |
|           | 09         SG         TENDER ADDENDUM NO. 5         -         17.10.12           08         SG         100% CD - TENDER ISSUE         -         07.09.12           07         SG         90% CD ISSUE         -         10.08.12                                                                                                                                                                                                                                                                                                |
|           | 06         SG         75% CD ISSUE         -         13.07.12           05         SG         50% CD ISSUE         -         01.06.12           04         SG         25% CD ISSUE         -         20.04.12                                                                                                                                                                                                                                                                                                                   |
|           | 03       SG       FINAL DD ISSUE       -       24.02.12         WIDTH OF DESK DECREASED            PLUMBING REMOVED FROM TEAPOINT                                                                                                                                                                                                                                                                                                                                                                                               |
|           | 02SGDD UPDATE-20.01.1201SGDESIGN DEVELOPMENT ISSUE-22.12.11RevIssueRevision DescriptionAmdDate                                                                                                                                                                                                                                                                                                                                                                                                                                  |
|           |                                                                                                                                                                                                                                                                                                                                                                                                                                                                                                                                 |
|           | Brookfield<br>MULTIPLEX                                                                                                                                                                                                                                                                                                                                                                                                                                                                                                         |
|           |                                                                                                                                                                                                                                                                                                                                                                                                                                                                                                                                 |
|           | NADAAA Telephone<br>1920 Washington +1 617 442 6232                                                                                                                                                                                                                                                                                                                                                                                                                                                                             |
|           | Street No.2     Facsimile       Boston     +1 888 442 1417       Massachusetts     Email       02118 USA     nada@nadaaa.com                                                                                                                                                                                                                                                                                                                                                                                                    |
|           |                                                                                                                                                                                                                                                                                                                                                                                                                                                                                                                                 |
|           | MA John Wardle<br>Architects                                                                                                                                                                                                                                                                                                                                                                                                                                                                                                    |
|           | <b>N N N N ARCHITECTS</b><br>25 Rokeby Street, Collingwood, Victoria 3066 Australia                                                                                                                                                                                                                                                                                                                                                                                                                                             |
|           | Tel : +61 3 8662 0400www.johnwardlearchitects.com© 2012 John Wardle ArchitectsABN 83 006 814 268                                                                                                                                                                                                                                                                                                                                                                                                                                |
|           | <sup>Client</sup> University of Melbourne<br>Parkville Campus                                                                                                                                                                                                                                                                                                                                                                                                                                                                   |
|           | Project Faculty of Architecture                                                                                                                                                                                                                                                                                                                                                                                                                                                                                                 |
|           | Building and Planning Title JOINERY DETAILS                                                                                                                                                                                                                                                                                                                                                                                                                                                                                     |
|           | B01 AND G01 LIBRARY                                                                                                                                                                                                                                                                                                                                                                                                                                                                                                             |
|           | Project No. 0913 Scale 1:20 @ A0 1:40 @ A2                                                                                                                                                                                                                                                                                                                                                                                                                                                                                      |
|           | Drawing No. AR8151 Revision A                                                                                                                                                                                                                                                                                                                                                                                                                                                                                                   |
|           | Date Dec 2011     Drwn     KW     Co-Ord     SG     Chck     JA       FILENAME - \$FILE\$                                                                                                                                                                                                                                                                                                                                                                                                                                       |
|           | FOR CONSTRUCTION                                                                                                                                                                                                                                                                                                                                                                                                                                                                                                                |
|           |                                                                                                                                                                                                                                                                                                                                                                                                                                                                                                                                 |